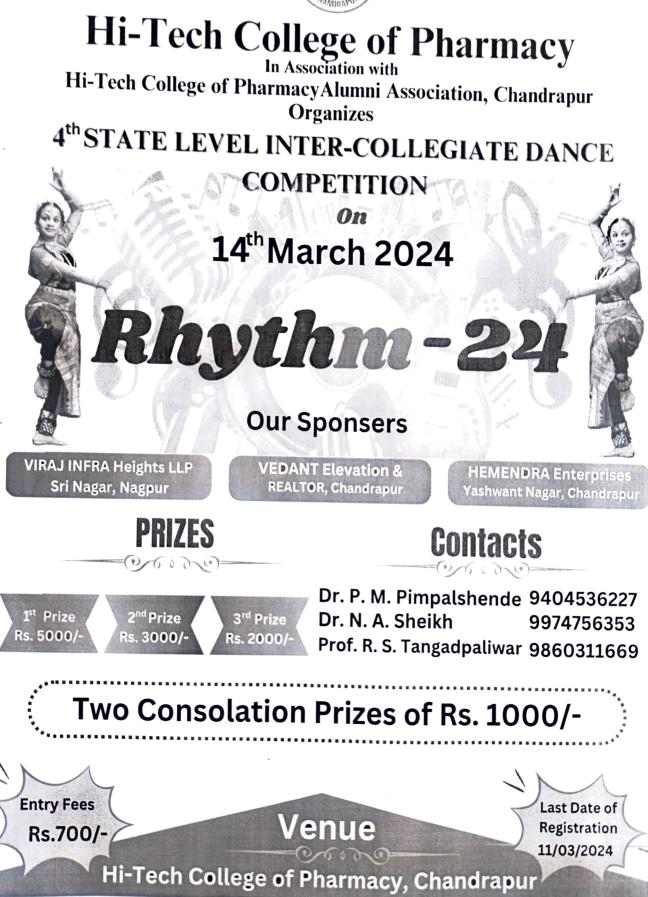

| Organizes         STATE LEVEL DANCE COMPETITION         In Association with         Hi-Tech College of Pharmacy Alumni Association.         REGISTRATION FORM         Name of college / institute | Shri Tuljabhavani Sevabhavi Shikshanik Va Samajik Shikshan Sanstha, Kothari<br>HI-TECH COLLEGE OF PHARMACY |   |  |  |  |  |
|---------------------------------------------------------------------------------------------------------------------------------------------------------------------------------------------------|------------------------------------------------------------------------------------------------------------|---|--|--|--|--|
| In Association with         Hi-Tech College of Pharmacy Alumni Association.         REGISTRATION FORM         Name of college / institute                                                         |                                                                                                            |   |  |  |  |  |
| REGISTRATION FORM         Name of college / institute                                                                                                                                             |                                                                                                            |   |  |  |  |  |
| Name of college / instituteAddress:Address:Contact Person / Team Organizer Faculty :Student :Contact No                                                                                           | Hi-Tech College of Pharmacy Alumni Association.                                                            |   |  |  |  |  |
| Address: Contact Person / Team Organizer Faculty : Student : Contact No                                                                                                                           |                                                                                                            |   |  |  |  |  |
| Contact Person / Team Organizer         Faculty :                                                                                                                                                 |                                                                                                            | - |  |  |  |  |
| Student :           Contact No                                                                                                                                                                    |                                                                                                            | _ |  |  |  |  |
| Contact No.                                                                                                                                                                                       | Faculty :                                                                                                  | _ |  |  |  |  |
| Contact No.                                                                                                                                                                                       | Student :                                                                                                  |   |  |  |  |  |
| Total No. of Members in Group :                                                                                                                                                                   |                                                                                                            |   |  |  |  |  |
|                                                                                                                                                                                                   | Total No. of Members in Group :                                                                            | _ |  |  |  |  |